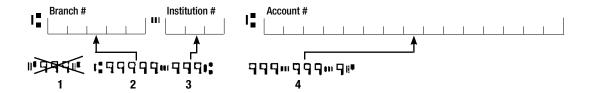

Information – Attach a personalized void cheque; if a void cheque is not attached, please complete all the banking information                                                                                                                                                                                           | below.                                         |
| Name of financial institution:                                                                                                                                                                                                                                                                                                   |                                                |

Name of financial institution:

Name of account holder(s):



- 1 Cheque number (do not write this number).
- 2 Branch number (5 digits).
- 3 Financial institution number (3 digits).
- 4 Account number. The format may vary from one financial institution to another. Indicate all numbers and only the numbers.

| D Agreement: Variable D category: Personal Business (if both boxes are left unchecked, the PAD category will be considered "Personal".) A business PAD means a PAD for the payment of goods or services related to a business or commercial activity of the payment of goods or services related to a business or commercial activity of the payment of goods or services related to a business or commercial activity of the payment of goods or services related to a business or commercial activity of the payment of goods or services related to a business or